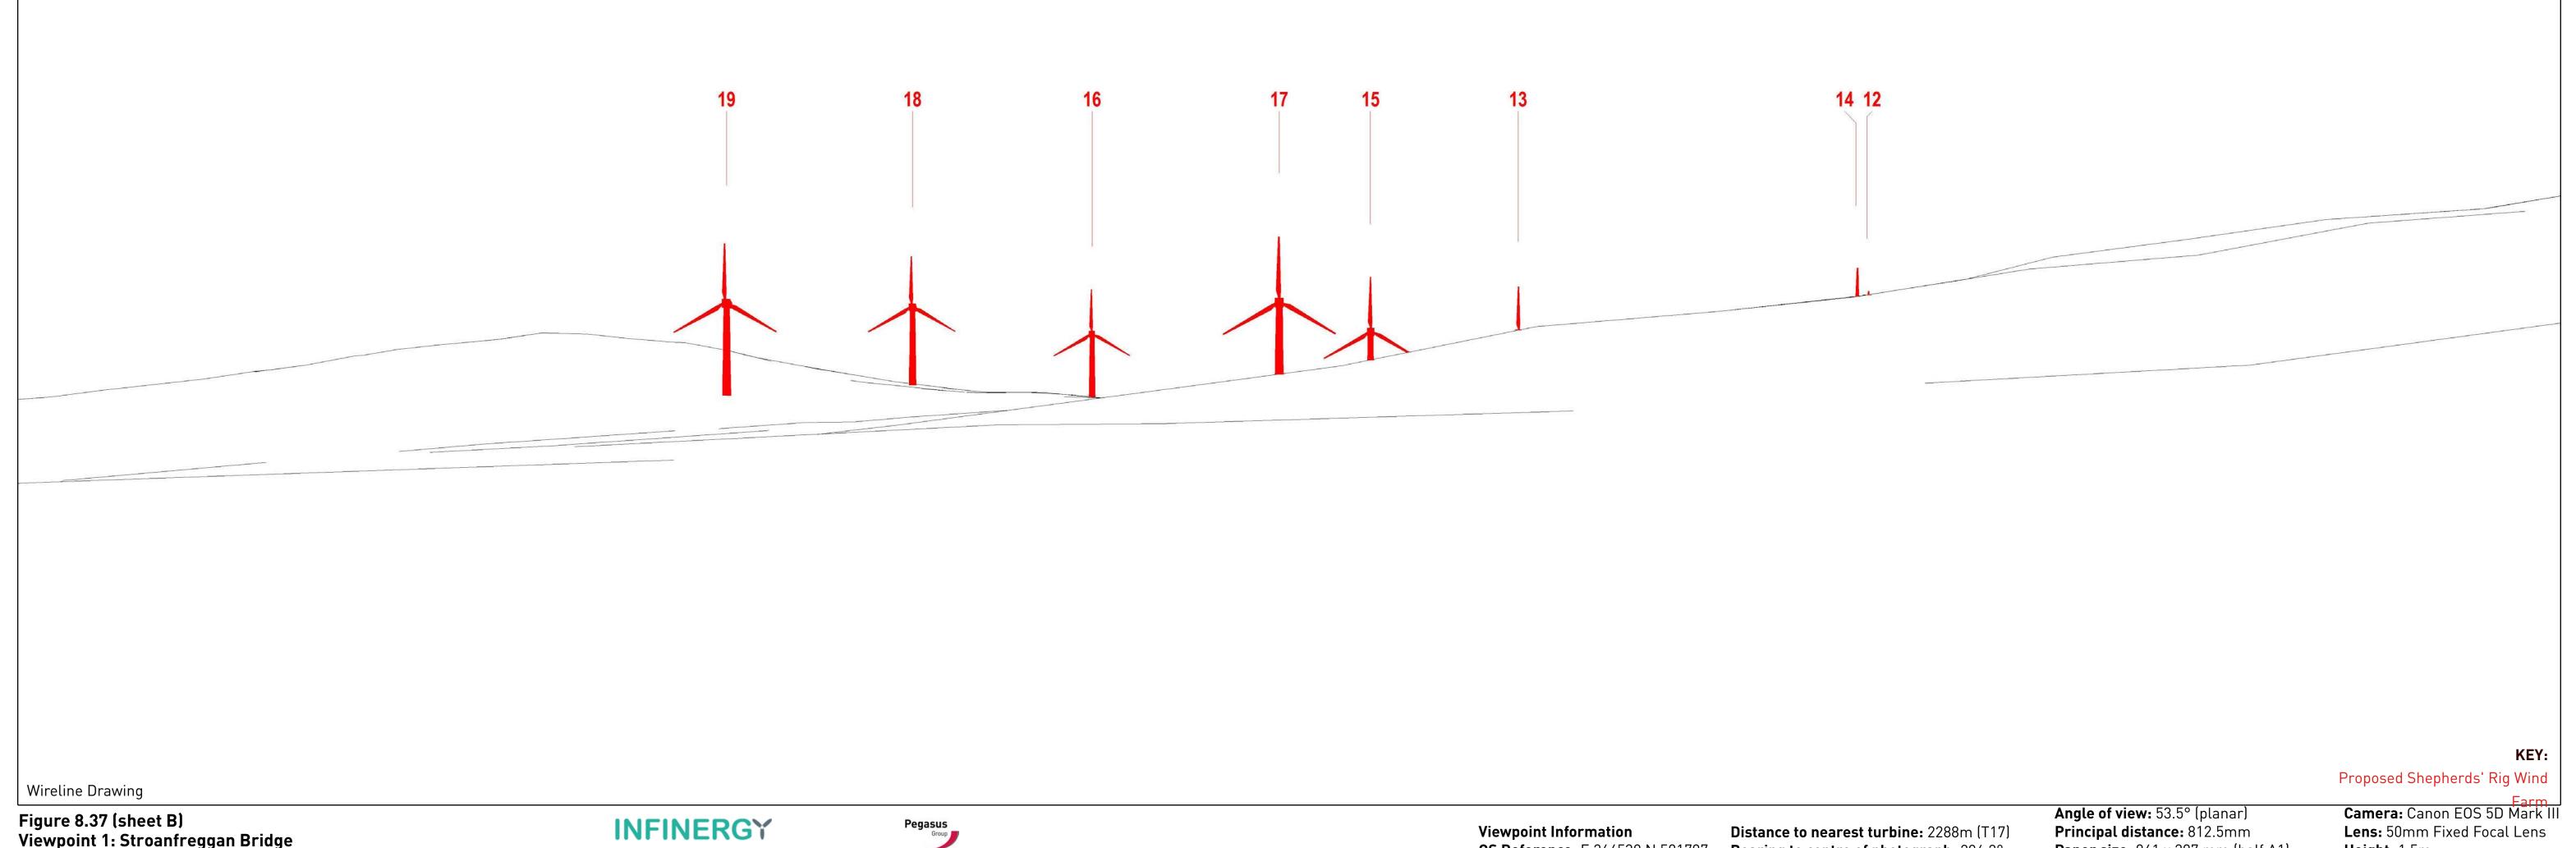

Proposed Shepherds' Rig Wind Farm Operational Schemes

Consented / Under Construction Schemes

Schemes in Planning

Wireline Drawing

**INFINERGY** 

Camera: Canon EOS 5D Mark III Lens: 50mm Fixed Focal Lens Height: 1.5m Date & Time:24/05/2018 10:38

Viewpoint 1: Stroanfreggan Bridge SHEPHERDS' RIG WIND FARM

Ground level: 203m (AOD)

Lens: 50mm Fixed Focal Lens

Figure 8.37 (sheet C)
Viewpoint 1: Stroanfreggan Bridge
SHEPHERDS' RIG WIND FARM

Viewpoint Information OS Reference: E 264539 N 591797 Ground level: 203m (AOD)

Distance to nearest turbine: 2288m (T17)

Bearing to centre of photograph: 296.2°

Angle of view: 53.5° (planar)
Principal distance: 812.5mm
Paper size: 841 x 297 mm (half A1)

Camera: Canon EOS 5D Mark III Lens: 50mm Fixed Focal Lens Height: 1.5m

Paper size: 841 x 297 mm (half A1) Height: 1.5m
Correct printed image size: 820 x 260mm Date & Time: 24/05/2018 10:38