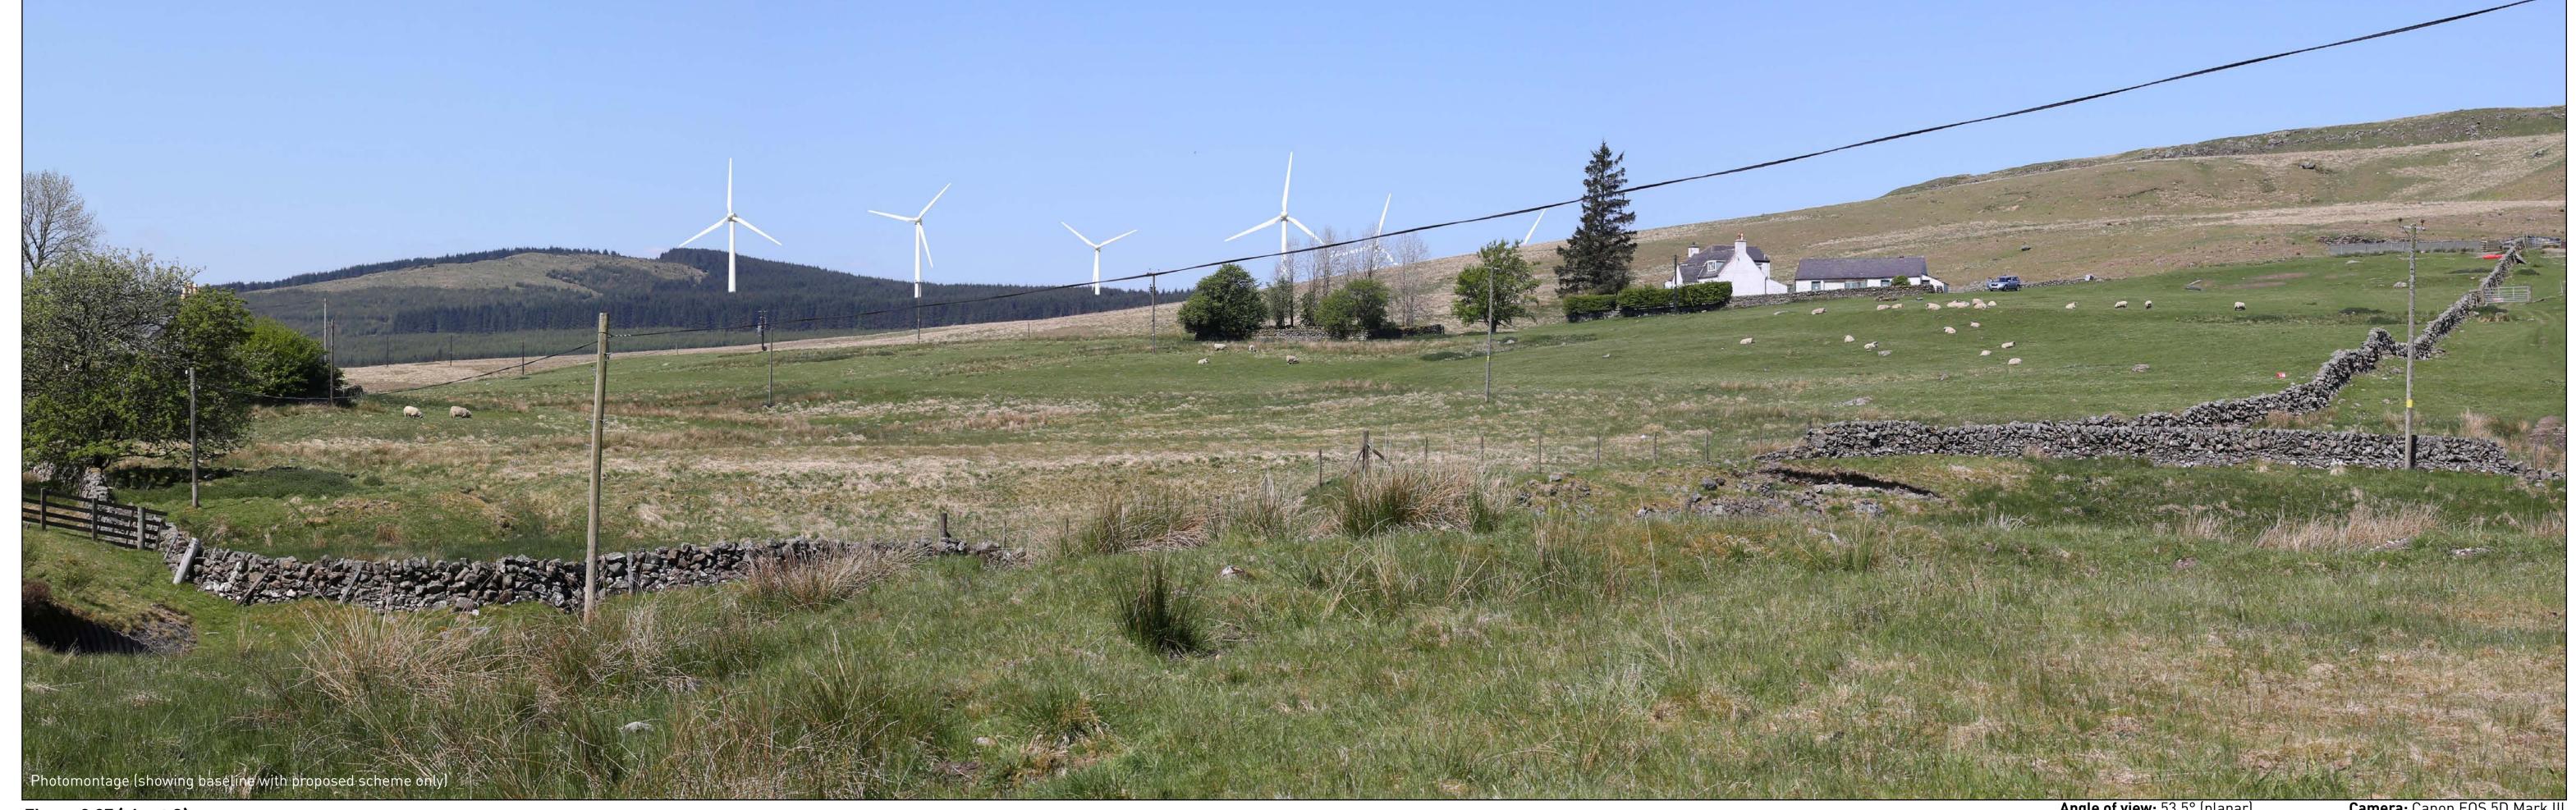

Proposed Shepherds' Rig Wind Farm Operational Schemes

Consented / Under Construction Schemes

Schemes in Planning

Wireline Drawing

**INFINERGY** 

Camera: Canon EOS 5D Mark III Lens: 50mm Fixed Focal Lens Height: 1.5m Date & Time:24/05/2018 10:38

Viewpoint 1: Stroanfreggan Bridge SHEPHERDS' RIG WIND FARM

Ground level: 203m (AOD)

Lens: 50mm Fixed Focal Lens

Figure 8.37 (sheet C)
Viewpoint 1: Stroanfreggan Bridge
SHEPHERDS' RIG WIND FARM

Viewpoint Information OS Reference: E 264539 N 591797 Ground level: 203m (AOD)

Distance to nearest turbine: 2288m (T17)

Bearing to centre of photograph: 296.2°

Angle of view: 53.5° (planar)
Principal distance: 812.5mm
Paper size: 841 x 297 mm (half A1)

Camera: Canon EOS 5D Mark III Lens: 50mm Fixed Focal Lens Height: 1.5m

Paper size: 841 x 297 mm (half A1) Height: 1.5m
Correct printed image size: 820 x 260mm Date & Time: 24/05/2018 10:38