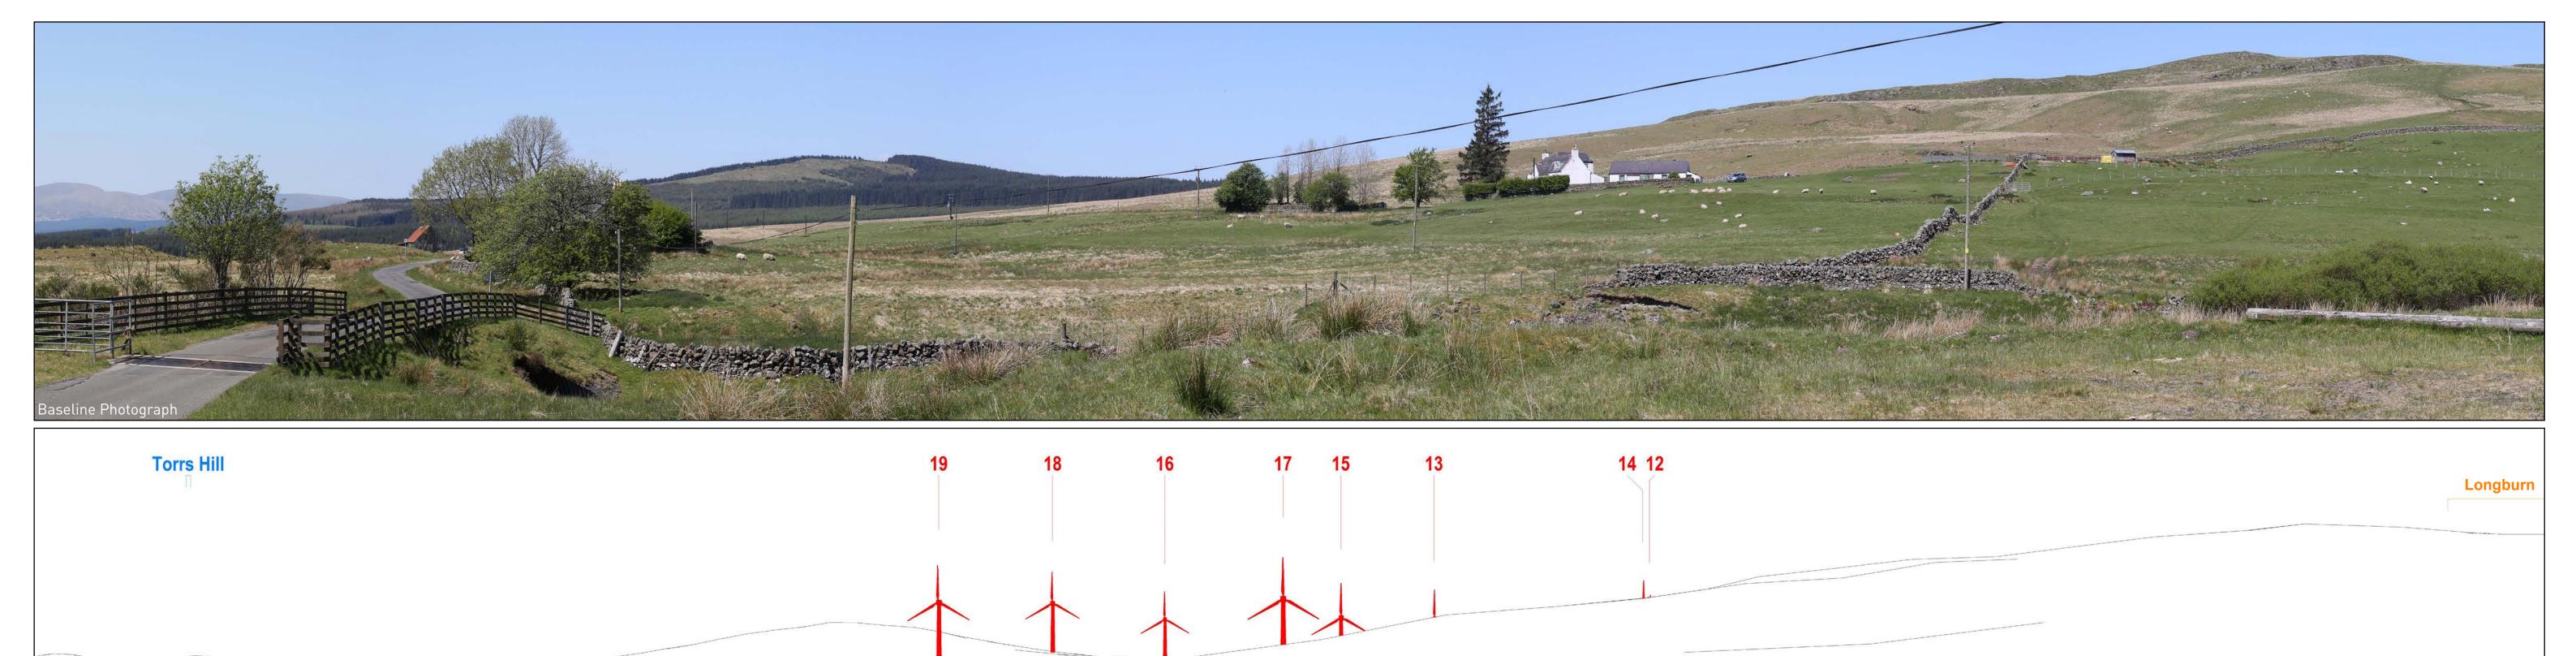

Viewpoint 1: Stroanfreggan Bridge SHEPHERDS' RIG WIND FARM

Ground level: 203m (AOD)

Lens: 50mm Fixed Focal Lens

Figure 8.37 (sheet C)
Viewpoint 1: Stroanfreggan Bridge
SHEPHERDS' RIG WIND FARM

Viewpoint Information OS Reference: E 264539 N 591797 Ground level: 203m (AOD)

Distance to nearest turbine: 2288m (T17)

Bearing to centre of photograph: 296.2°

Angle of view: 53.5° (planar)
Principal distance: 812.5mm
Paper size: 841 x 297 mm (half A1)

Camera: Canon EOS 5D Mark III Lens: 50mm Fixed Focal Lens Height: 1.5m

Paper size: 841 x 297 mm (half A1) Height: 1.5m
Correct printed image size: 820 x 260mm Date & Time: 24/05/2018 10:38